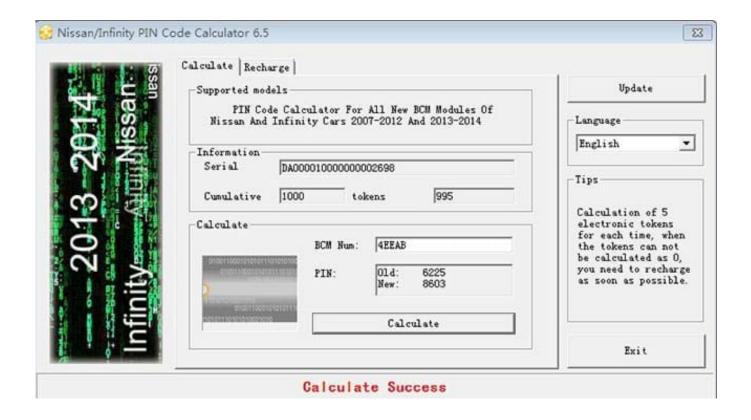

## Nissan Infinity PIN Code Calculator

Nissan Infinity PIN Code Calculator

1/3

## Download

2/3

Nissan NATS PIN Code Calculator English Win | 82 KB Nissan NATS PIN ... transponder keys to a wide range of Nissan and Infiniti vehicles.. NATS is also known as NVIS (Nissan Vehicle Immobilizer System) and IVIS (Infiniti Vehicle Immobilizer System). Nissan NATS PIN Code Calculator is capable .... Vw immobilizer pin code calculator. ... Code Generator Immobilizer Reset Tool Nissan / Infiniti PIN CODE calculator for all new bcm modules, no VW Polo Hatch.. New Nissan / Infiniti BCM & IMMU to PIN Code Calculator 4.0 (UNLIMITED ... You can calculate immobilizer code by encrypted code from BCM (and IMMU) label .... Abk-3541 Nissan Infiniti Obd Pincode Reader & Converter By Obd Support 2003+ All Models, Smart Key Programming Devices, Car Opening Tools.. Nissan Infiniti Bcm 5Digit To Pin Code Calculator Converter 4Digit Software For All Models 2003Up Can Be Used With Zed-Full T-Code Skp900.. Nissan Pin Code Calculator for New BCM Modules support 20 Digit Code ... G Coupe, G Convertible, Infiniti M, Infinity Ex, Infiniti JX, Infiniti QX.. Nissan / Infinity PIN Code Calculator for ALL new BCM modules, for Infinity and Nissan cars 2007-2012, for North America, South America, Asia, Australia, .... NATS also known as NVIS (Nissan Vehicle Immobilizer System) and IVIS (Infiniti Vehicle Immobilizer System) Supported NATS: NATS 5 & NATS 5.6 - PIN code .... Nissan Infiniti PIN CODE calculator used for UNLIMITED BCM TO PIN conversions. Quickly converts your customer's BCM code to a PIN code. Ready to .... NATS Code is capable of calculating the 4 digit Nissan pin code required to program transponder keys to a wide range of Nissan and Infiniti vehicles.. Nissan/Infinity BCM Out-code to PIN-code converter Tool OLD 2003 - 2009 and NEW 2009-2012. For professional use only. Fixing immobilizers, program and .... Quick and Easy: All information required to convert pin codes for Nissan and Infiniti can be found on the Immobilizer sticker. IMPORTANT NOTE: You will need .... Calculation of PIN code by BCM, ICU, SEC electronic units or encrypted ID code from ECM for Nissan, Infiniti vehicles. Select your type of calculation by .... Nissan SIEMENS ECU PIN code calculator Free download.. Jump to INFINITI SEC Label S/N  $\rightarrow$  Pin-Code - INFINITI Glove Box Label Code → Pin-Code ... other models based on Nissan-Renault B .... NATS is also known as NVIS (Nissan Vehicle Immobilizer System) and IVIS (Infiniti Vehicle Immobilizer System). Nissan NATS PIN Code .... OBDSTAR Fits Nissan/for Infiniti Automatic Pin Code Reader F102Language: English. Suitable For Nissan Automatic Pin Code Reader F102 Support Models .... NISSAN / INFINITI NATS PIN CODE CALCULATOR BY SEC AND ICU LABELS. IMMOPINCODE.COM is the first Immobilizer Pincode.. Cover all Nissan/Infiniti BCM 5 digits codes. BCM 5 Digits To PIN Code 4 Digits. Nissan NATS Code Calculator. NATS Code is capable of calculating the 4 digit ... 3cbc74dacd